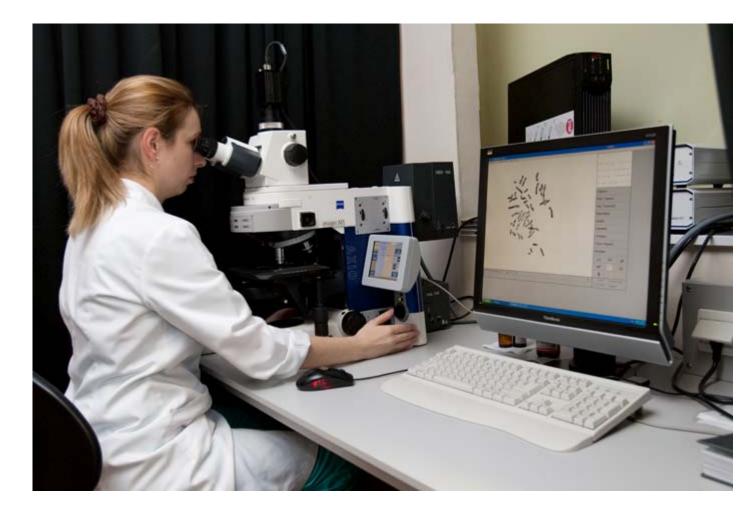

# **Clinical embryology laboratory**

| Procedure                                               | Price, ₤ |
|---------------------------------------------------------|----------|
| In vitro fertilization (first attempt)                  | 1080*    |
| In vitro fertilization (second attempt)                 | 1024*    |
| In vitro fertilization (third and consecutive attempts) | 984*     |
| Natural cycle in vitro fertilization                    | 680      |

| In vitro fertilization (cycle phases: follicle puncture, culture and embryo transfer)<br>Intracytoplasmic sperm injection (ICSI): 1 to 10 eggs<br>Intracytoplasmic sperm injection (ICSI): more than 10 eggs<br>In vitro fertilization (with sperm donation)<br>Plural pregnancy fetal reduction<br>Egg (oocyte) donation program (anonymous donor)<br>Sperm cryopreservation and storage, 1 year period<br>Embryo cryopreservation and storage, 1 year period<br>Sample capacitation<br>Embryo defrosting, culture and transfer<br>Husband sperm insemination<br>Donor sperm insemination<br>Spermogram<br>Cervical mucus contact test (compatibility test) | 1000<br>344<br>376<br>1280*<br>283.5<br>2560*<br>104<br>112<br>15.20<br>512*<br>176*<br>248*<br>12<br>16<br>20 |
|--------------------------------------------------------------------------------------------------------------------------------------------------------------------------------------------------------------------------------------------------------------------------------------------------------------------------------------------------------------------------------------------------------------------------------------------------------------------------------------------------------------------------------------------------------------------------------------------------------------------------------------------------------------|----------------------------------------------------------------------------------------------------------------|
| MAR (mixed agglutination reaction) test                                                                                                                                                                                                                                                                                                                                                                                                                                                                                                                                                                                                                      | 20                                                                                                             |
|                                                                                                                                                                                                                                                                                                                                                                                                                                                                                                                                                                                                                                                              |                                                                                                                |